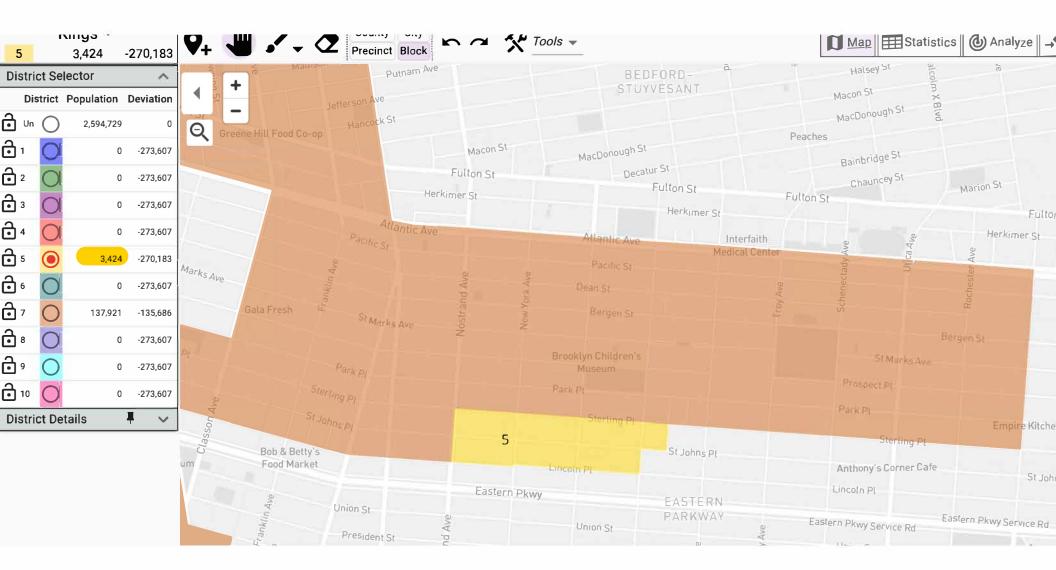

- Both the north and south side of Sterling Place be included to Kingston Ave
- The southern border be extended to Lincoln Place (encumbering St. Johns Place)

During the hearing I was asked why our amendment did not include the northern side of Eastern Parkway. I responded that including Eastern Parkway was actually preferred by our group. However, we were attempting to work within the allotted numbers. Hence we revisited Eastern Parkway as the border and now believe we found a way to make it work.

The Unity Map has a total population of 137,980. Attached you will find two maps depicting southern borders going south to Lincoln Place and the other to Eastern Parkway. The additional population we added to the Unity Map (in both scenarios) address our amendments and are within the allowable 5% overage range.