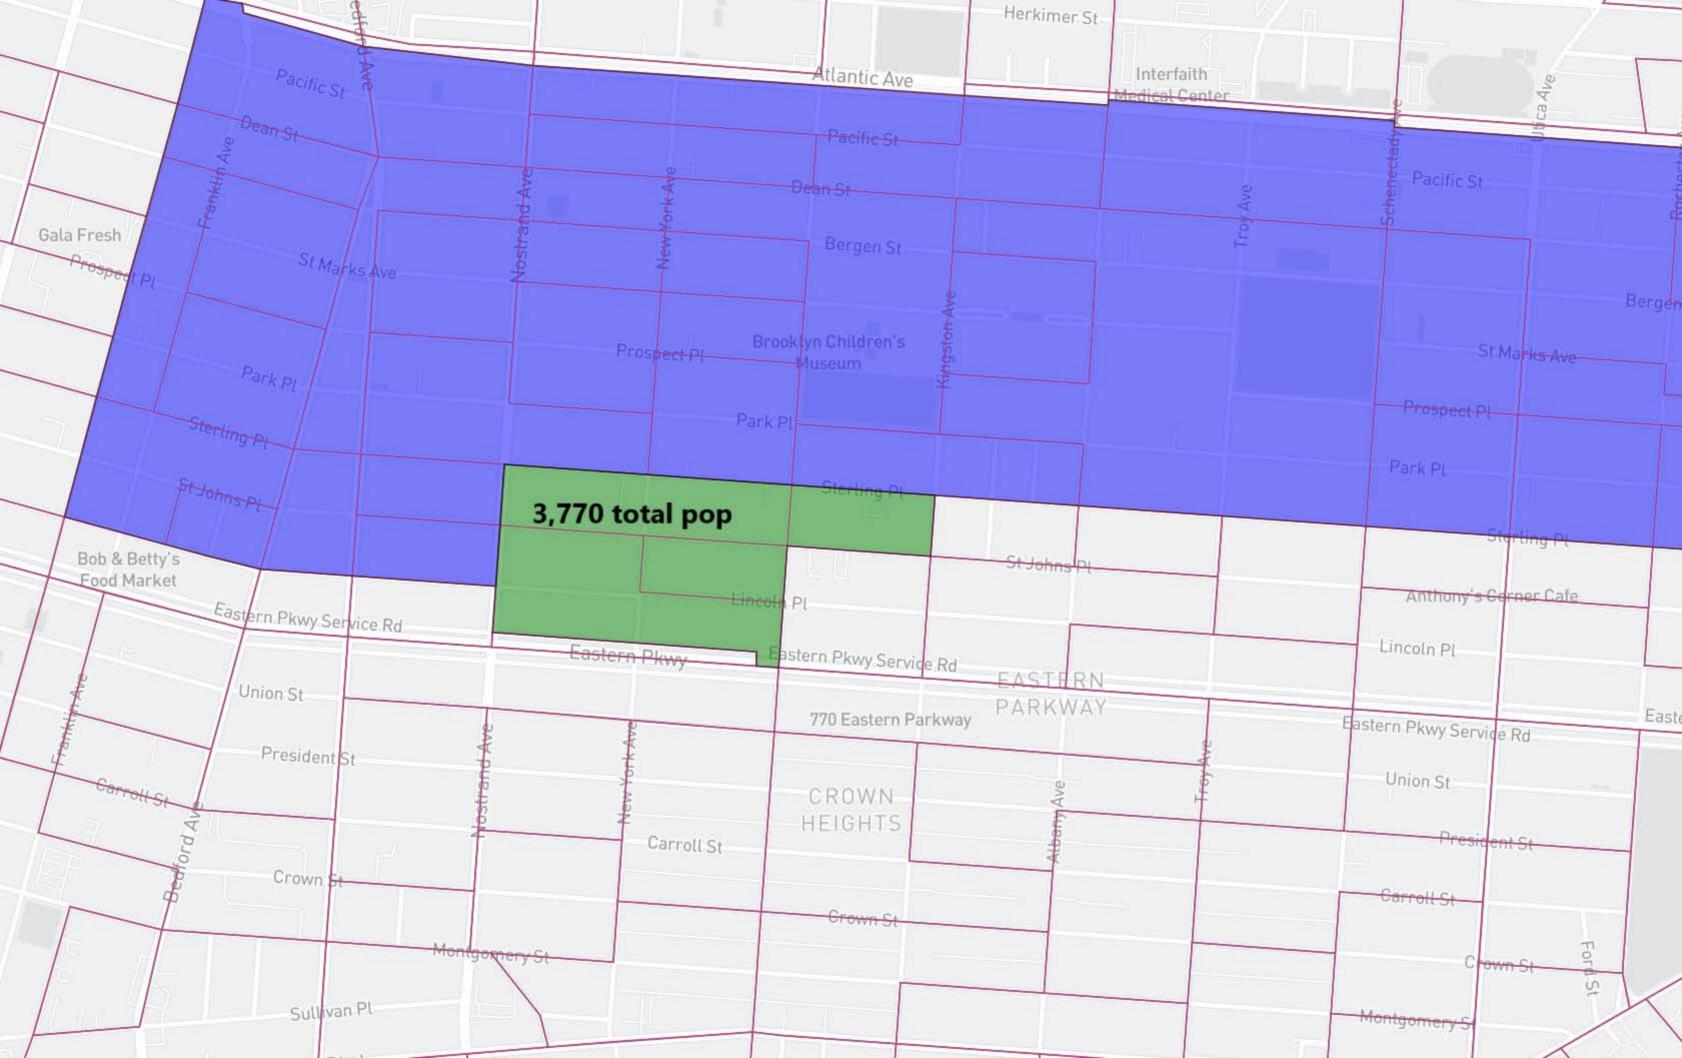

- Both the north and south side of Sterling Place be included to Kingston Ave
- The southern border be extended to Lincoln Place (encumbering St. Johns Place)

During the hearing I was asked why our amendment did not include the northern side of Eastern Parkway. I responded that including Eastern Parkway was actually preferred by our group. However, we were attempting to work within the allotted numbers. Hence we revisited Eastern Parkway as the border and now believe we found a way to make it work.

The Unity Map has a total population of 137,980. Attached you will find two maps depicting southern borders going south to Lincoln Place and the other to Eastern Parkway. The additional population we added to the Unity Map (in both scenarios) address our amendments and are within the allowable 5% overage range.